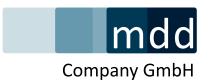

### **3 ENZY SPONGE**

**OneStepClean** 

High Tech Disinfection and Cleaning

# NEUTRAL CLEANER SPONGE

**OneStepClean** 

## NEUTRAL CLEANER SPONGE

**OneStepClean** 

"

### The infection prevention start from cleaning!

**3EnzySponge** and **NeutralCleanerSponge** are the best tools available for the operator to help in prevention of infection transmission. Both products are a "one-step-action" for a primary flush and wipe of endoscopes.

To reduce the infection transmission the pre-cleaning step should start as soon as the endoscope is removed from the patient.

For a good removal action the use of **NeutralCleanerSponge** is strongly recommended.

For a deep and a long-lasting action the **3EnzySponge** is the most recommended.

Both product are made with a unique blend of chemicals 100% biodegradable (following the EU rules)

Both products are provided in a transparent container allowing the operator to see the quantity of product that is aspirated through the channel and the shaped sponge help the operator to remove the organic residual from the endoscope.

+ EASY TO OPEN LID

FAST ACTING NON-ENZYMATIC
CLEANER STARTS BREAKING DOWN
OF DEBRIS IN CHANNEL IMMEDIATELY
UPON CONTACT

+ READY TO USE SOLUTION AND SPONGE IN ONE CONTAINER

**+** SCOPE SHAPED SPONGE

3 SIZE AVAILABLE 200, 250 AND 500.